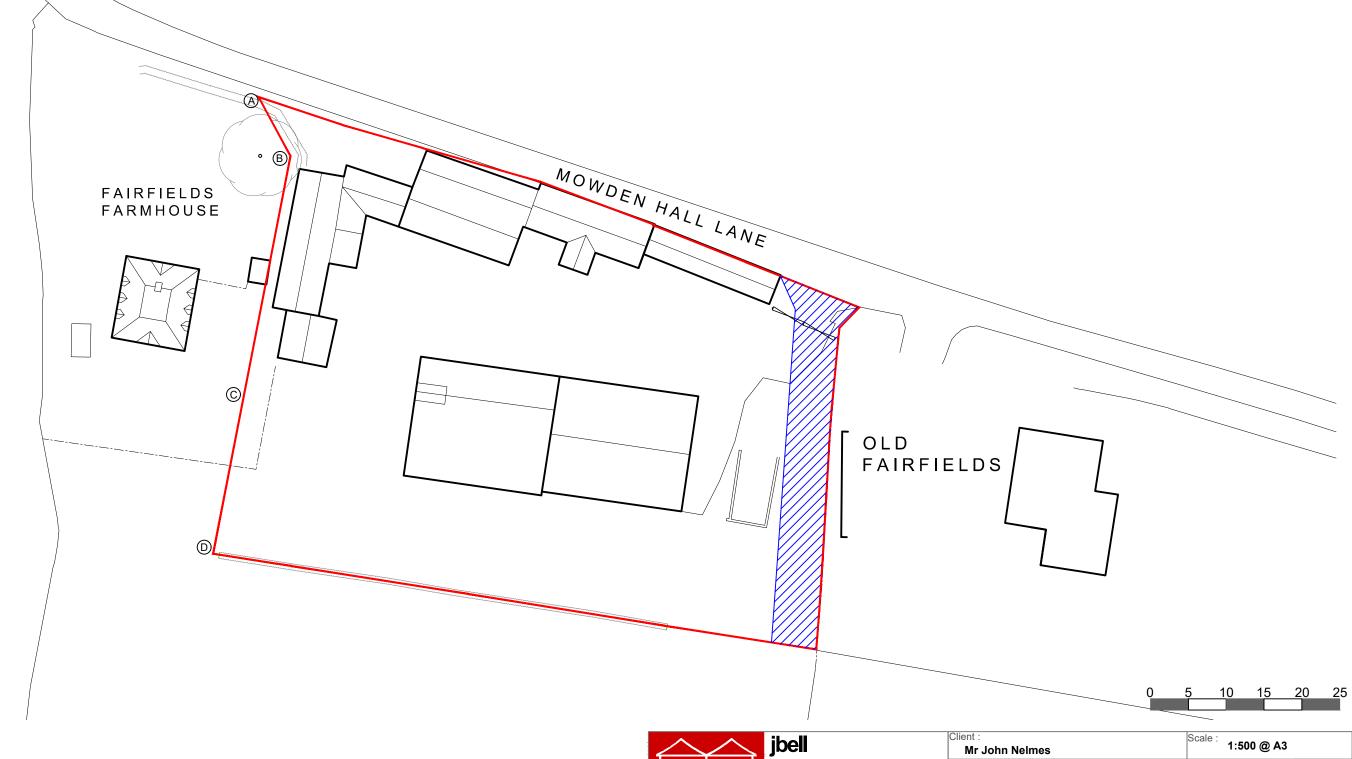

T: 07484 791794 E: jbell@designandconservation.co.uk

| Client : Mr John Nelme   |                                          | Scale :  | 1:500 @ A3      |
|--------------------------|------------------------------------------|----------|-----------------|
|                          | Mowden Hall Lane<br>,Chelmsford, CM3 2NT | Status : | Conveyance Rev: |
| Drawing : Conveyance Pla | ın                                       | Dwg No   | 2020-410-C01    |